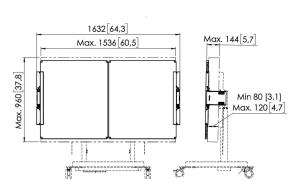

## **Specifications**

Article number (SKU) 7302260
Colour White

EAN single box 8712285358906

65

Height 892 Width 3166 Depth 142 TÜV certified Yes Tilt -4°/+4° Guarantee 5 years Guarantee enamel steel boards 25 years Adjustable depth True Adjustable height True 65 Max. screen size (inch)