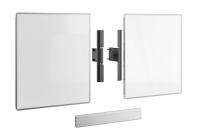

## Whiteboard Set for 65"

This RISE A226 Whiteboard Set 65" is custom made for the Vogel's RISE motorized display lift trolley or floor stand. With this accessory, you can mount a whiteboard to the left and right of a 65-inch display. Added counterweights ensure a safe installation and use. The enamel steel boards feature hinges developed by Vogel's. As a result, the whiteboards do not spontaneously open, even after frequent use. Easy to install The adjustable hinges on this accessory set allow you to vary the depth, height and width so that the whiteboards always fit the display, whatever display you are using.