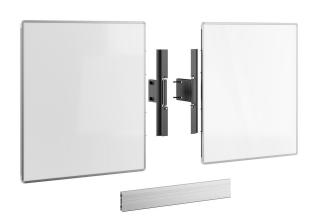

## Whiteboard Set for 65"

This RISE A226 Whiteboard Set 65" is custom made for the Vogel's RISE motorized display lift trolley or floor stand. With this accessory, you can mount a whiteboard to the left and right of a 65-inch display. Added counterweights ensure a safe installation and use. The enamel steel boards feature hinges developed by Vogel's. As a result, the whiteboards do not spontaneously open, even after frequent use. Easy to install The adjustable hinges on this accessory set allow you to vary the depth, height and width so that the whiteboards always fit the display, whatever display you are using.